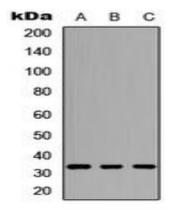

## Data:

Western blot analysis of CD274 expression in HEK293T (A), Raw264.7 (B), H9C2 (C) whole cell lysates.