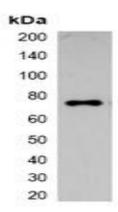

## Data:

Western blot analysis of over-expressed ECFP-tagged protein in 293T cell lysate.

E-mail: sales@universalbiol.com

Tel: 0550-3121009