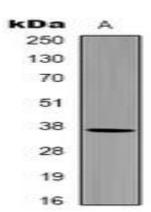

## Data:

Western blot analysis of GAPDH expression in zebrafish skeletal muscle (A) whole cell lysates.

E-mail: sales@universalbiol.com

Tel: 0550-3121009